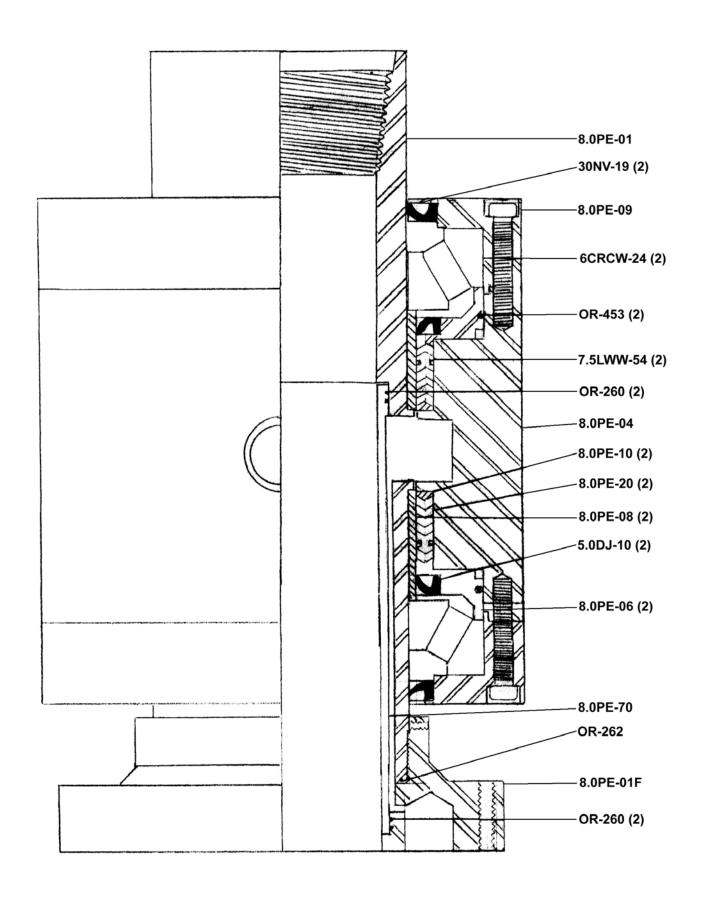

## **PARTS LIST**

| PART NUMBER   | DESCRIPTION                                                                                                                                                                | NUMBER<br>REQ. |  |
|---------------|----------------------------------------------------------------------------------------------------------------------------------------------------------------------------|----------------|--|
| 8.0PE-4075-XX | WESTERN SIDE INLET, 6" ID FLUID PASSAGE, TO 8" OD "CUSTOMER" SPECIFIED UPPER CONNECTION, 2" NPT FEMALE HOSE CONNECTION, WITH "CUSTOMER" SPECIFIED FLANGED LOWER CONNECTION |                |  |
| 8.0PE-01      | STEM, 6WC LH BOX BY SPECIAL PIN                                                                                                                                            | 1              |  |
| 8.0PE-01F-X   | LOWER FLANGE                                                                                                                                                               | 1              |  |
| 8.0PE-04      | PACKOFF HOUSING                                                                                                                                                            | 1              |  |
| 8.0PE-06      | PACKING GLAND                                                                                                                                                              | 2              |  |
| 8.0PE-08      | WEAR SLEEVE                                                                                                                                                                | 2              |  |
| 8.0PE-09      | BEARING HOUSING                                                                                                                                                            | 2              |  |
| 8.0PE-10      | PACKING SEAT RING                                                                                                                                                          | 2              |  |
| 8.0PE-20      | PACKING SET                                                                                                                                                                | 2              |  |
| 8.0PE-70      | INNERTUBE                                                                                                                                                                  | 1              |  |
| 6CRCW-24      | BEARINGS (CUP AND CONE)                                                                                                                                                    | 2              |  |
| 30NV-19       | SEAL                                                                                                                                                                       | 2              |  |
| 7.5LWW-54     | LANTERN RING                                                                                                                                                               | 2              |  |
| 5.0DJ-10      | SEAL                                                                                                                                                                       | 2              |  |
| OR-453        | O RING                                                                                                                                                                     | 2              |  |
| OR-260        | O RING                                                                                                                                                                     | 4              |  |
| OR-262        | O RING                                                                                                                                                                     | 1              |  |