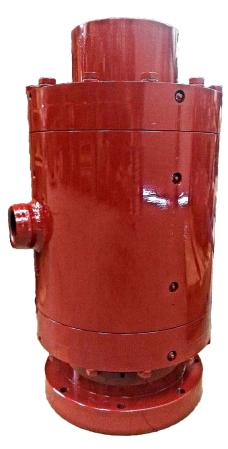

## 8.0PE SIDE INLET "SPECIAL SWIVEL"

- 6" Fluid passage
- Can be used for internal and eternal air lines
- For air-lift drilling but adaptable for all forms of drilling
- Large capacity tapered roller bearings for stem stability
- Grease lubricated packing and bearings
- Sealed bearing case

## **TECHNICAL DATA**

| LENGTH | WIDTH | WEIGHT | UPPER  | HOSE  | LOWER  | FLUID   | WORKING     |
|--------|-------|--------|--------|-------|--------|---------|-------------|
|        |       |        | CONN.  | CONN. | CONN.  | PASSAGE | PRESSURE    |
| 28"    | 14 ½" |        | OPTION | TO 6" | OPTION | MAX 6"  | TO 1000 PSI |