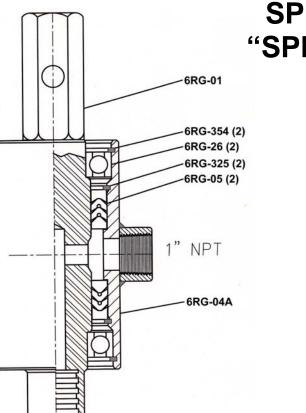

## PARTS LIST

| PART NO.      | DESCRIPTION                                                                                                                                     | WT/LB<br>EACH | QTY.<br>REQ. |  |
|---------------|-------------------------------------------------------------------------------------------------------------------------------------------------|---------------|--------------|--|
| 6RG-4005-XX   | WESTERN SIDE INLET SWIVEL, 1 5/8" MALE HEX TOP CONN., 1"<br>NPT FEMALE HOSE CONNECTION WITH AW ROD RH BOX LOWER<br>CONNECTION                   |               |              |  |
| 6RG-S-4005-XX | WESTERN SIDE INLET SWIVEL WITH STEEL ADAPTER 1 5/8"<br>MALE HEX TOP CONN., 1" NPT FEMALE HOSE CONNECTION WITH<br>AW ROD RH BOX LOWER CONNECTION |               |              |  |
|               | ADD FOR "SPECIAL STEM"                                                                                                                          |               |              |  |
| 6RG-01        | STEM, 1 5/8" HEX BY AW RH BOX                                                                                                                   | 9.50          | 1            |  |
| 6RG-04A       | PACK OFF HOUSING 1" NPT H/C                                                                                                                     | 8.50          | 1            |  |
| 6RG-05        | PACKING SET WITH MALE ADAPTER                                                                                                                   | .50           | 2            |  |
| 6RG-05-FA-S   | PACKING SEAT RING, STEEL                                                                                                                        | .25           | Option       |  |
| 6RG-26        | BEARINGS                                                                                                                                        | 2.30          | 2            |  |
| 6RG-325       | RETAINER, PACKING                                                                                                                               | .10           | 2            |  |
| 6RG-354       | RETAINER, BEARING                                                                                                                               | .10           | 2            |  |