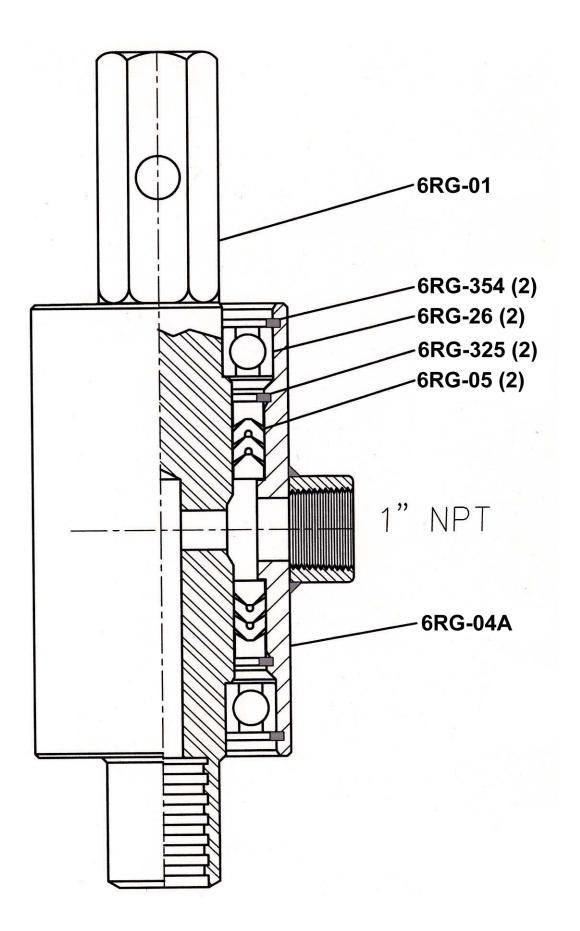

## PARTS LIST

| PART NO.      | DESCRIPTION                                                                                                                                     | WT/LB<br>EACH | QTY.<br>REQ. |  |
|---------------|-------------------------------------------------------------------------------------------------------------------------------------------------|---------------|--------------|--|
| 6RG-4005-XX   | WESTERN SIDE INLET SWIVEL, 1 5/8" MALE HEX TOP CONN., 1"<br>NPT FEMALE HOSE CONNECTION WITH AW ROD RH BOX LOWER<br>CONNECTION                   |               |              |  |
| 6RG-S-4005-XX | WESTERN SIDE INLET SWIVEL WITH STEEL ADAPTER 1 5/8"<br>MALE HEX TOP CONN., 1" NPT FEMALE HOSE CONNECTION WITH<br>AW ROD RH BOX LOWER CONNECTION |               |              |  |
|               | ADD FOR "SPECIAL STEM"                                                                                                                          |               |              |  |
| 6RG-01        | STEM, 1 5/8" HEX BY AW RH BOX                                                                                                                   | 9.50          | 1            |  |
| 6RG-04A       | PACK OFF HOUSING 1" NPT H/C                                                                                                                     | 8.50          | 1            |  |
| 6RG-05        | PACKING SET WITH MALE ADAPTER                                                                                                                   | .50           | 2            |  |
| 6RG-05-FA-S   | PACKING SEAT RING, STEEL                                                                                                                        | .25           | Option       |  |
| 6RG-26        | BEARINGS                                                                                                                                        | 2.30          | 2            |  |
| 6RG-325       | RETAINER, PACKING                                                                                                                               | .10           | 2            |  |
| 6RG-354       | RETAINER, BEARING                                                                                                                               | .10           | 2            |  |