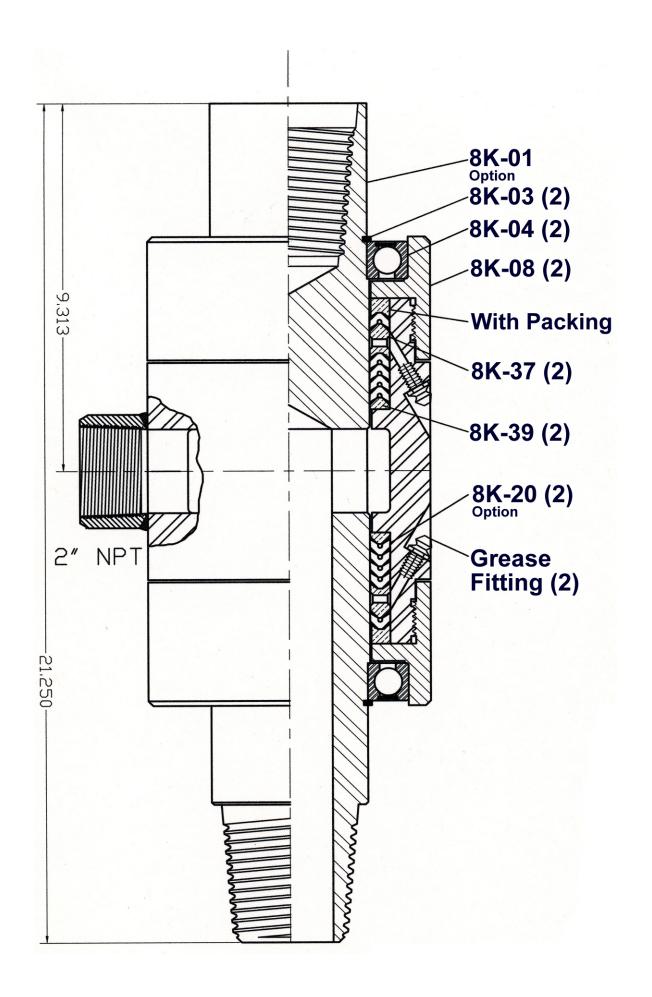

## **8K (SPECIAL SWIVEL)**

## **PARTS LIST**

| PART NO.   | DESCRIPTION                                                                                                                                | QTY. REQ. |
|------------|--------------------------------------------------------------------------------------------------------------------------------------------|-----------|
| 8K-SPECIAL | SPECIAL SIDE INLET SWIVEL, 8K W. P., 2 7/8" IF RH BOX UPPER CONNECTION, 2" FEMALE HOSE CONNECTIOIN, WITH 2 7/8" IF RH PIN LOWER CONNECTION |           |
| 8K-01      | SHAFT – 2 7/8" IF RH BOX BY PIN                                                                                                            | 1         |
| 8K-02      | PACKOFF BOX 2" NPT FEMALE HOSE CONNECTION                                                                                                  | 1         |
| 8K-03      | BEARING RETAINER                                                                                                                           | 2         |
| 8K-04      | BEARING                                                                                                                                    | 2         |
| 8K-08      | BEARING HOUSING                                                                                                                            | 2         |
| 8K-08A     | SET SCREW, BEARING HOUSING                                                                                                                 | 2         |
| 8K-20      | PACKING SET WITH MALE ADAPTER (LOWER PRESSURE)                                                                                             | OPTION    |
| 8K-20HP    | PACKING SET (HIGH PRESSURE) WITH MALE ADAPTER                                                                                              | 2         |
| 8K-37      | LANTERN RING                                                                                                                               | 2         |
| 8K-39      | PACKING SEAT RING                                                                                                                          | 2         |

Other sizes of connections available, please consult factory.

Option for above swivel, may affect pricing of complete swivel. Other options available, please consult factory.