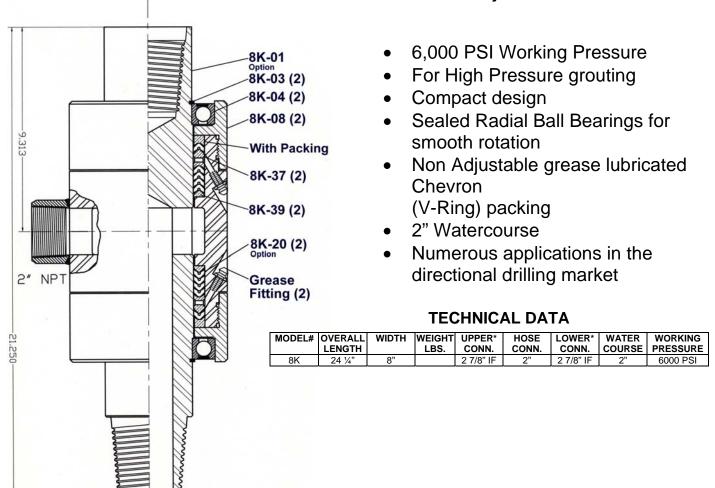

## **8K (SPECIAL SWIVEL)**

## **PARTS LIST**

| PART NO.   | DESCRIPTION                                                                                                                                | QTY. REQ. |
|------------|--------------------------------------------------------------------------------------------------------------------------------------------|-----------|
| 8K-SPECIAL | SPECIAL SIDE INLET SWIVEL, 8K W. P., 2 7/8" IF RH BOX UPPER CONNECTION, 2" FEMALE HOSE CONNECTIOIN, WITH 2 7/8" IF RH PIN LOWER CONNECTION |           |
| 8K-01      | SHAFT – 2 7/8" IF RH BOX BY PIN                                                                                                            | 1         |
| 8K-02      | PACKOFF BOX 2" NPT FEMALE HOSE CONNECTION                                                                                                  | 1         |
| 8K-03      | BEARING RETAINER                                                                                                                           | 2         |
| 8K-04      | BEARING                                                                                                                                    | 2         |
| 8K-08      | BEARING HOUSING                                                                                                                            | 2         |
| 8K-08A     | SET SCREW, BEARING HOUSING                                                                                                                 | 2         |
| 8K-20      | PACKING SET WITH MALE ADAPTER (LOWER PRESSURE)                                                                                             | OPTION    |
| 8K-20HP    | PACKING SET (HIGH PRESSURE) WITH MALE ADAPTER                                                                                              | 2         |
| 8K-37      | LANTERN RING                                                                                                                               | 2         |
| 8K-39      | PACKING SEAT RING                                                                                                                          | 2         |

Other sizes of connections available, please consult factory.

Option for above swivel, may affect pricing of complete swivel. Other options available, please consult factory.