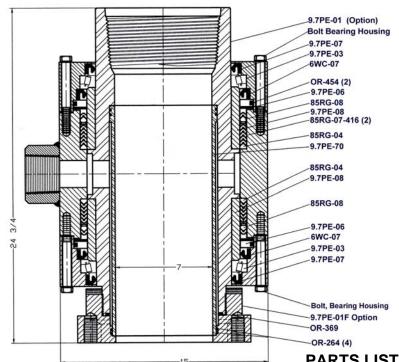

## Side Inlet Special Swivel 9.7PE

- Alloy Steel Construction
- Simple Bolt Together Design
- Large Capacity Tapered Roller Bearings
- Bearing On Each End for Maximum Shaft Alignment
- Grease Lubricated Packing & Bearing
- Replaceable Packing Wear Sleeves
- Simple Field Maintenance

| PART NUMBER   | NAME                                                                                                                                                         | NUMBER<br>REQ. |  |
|---------------|--------------------------------------------------------------------------------------------------------------------------------------------------------------|----------------|--|
| 9.7PE-4810-01 | SPECIAL SIDE INLET 7-6WC LEFT HAND BOX UPPER CONN. 3" NPT<br>FEMALE HOSE CONNECTION WITH 12 ½" OD FLANGE LOWER<br>CONNECTION WITH (2) EXT. AIR LINE PASSAGES |                |  |
| 6WC-07        | HOUSING SEALS                                                                                                                                                | 2              |  |
| 85RG-04       | LOWER SEAT RING                                                                                                                                              | 2              |  |
| 85RG-06       | LANTERN RING                                                                                                                                                 | 2              |  |
| 85RG-07-416   | PACKING SET                                                                                                                                                  | 2              |  |
| 9.7PE-01      | STEM 7" MOD LH BOX BY SPECIAL PIN, LESS FLANGE                                                                                                               | 1              |  |
| 9.7PE-01F     | LOWER FLANGE                                                                                                                                                 | 1              |  |
| 9.7PE-03      | BEARINGS                                                                                                                                                     | 2              |  |
| 9.7PE-04      | PACKOFF HOUSING                                                                                                                                              | 1              |  |
| 9.7PE-06      | PACKING GLAND                                                                                                                                                | 2              |  |
| 9.7PE-07      | HOUSING SEALS                                                                                                                                                | 2              |  |
| 9.7PE-08      | WEAR SLEEVE                                                                                                                                                  | 2              |  |
| 9.7PE-09      | BEARING HOUSING                                                                                                                                              | 2              |  |
| 9.7PE-70      | INNERTUBE                                                                                                                                                    | 1              |  |
| OR-264        | O RING                                                                                                                                                       | 4              |  |
| OR-369        | O RING                                                                                                                                                       | 1              |  |
| OR-454        | O RING                                                                                                                                                       | 2              |  |

Other sizes of connections available, please consult factory.

Option for above swivel, may affect pricing of complete swivel. Other options available, please consult factory.